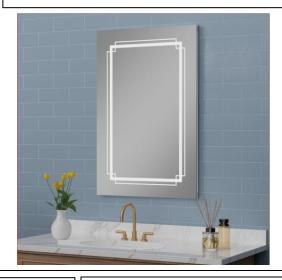

# **LED MEDICINE CABINET**

MODEL#: GEO 1836-1D (1)

### **GEORGIA COLLECTION**

#### **FEATURES:**

- ONE 18X36" FULLY MIRRORED LED DOOR.
- FOUR ADJUSTABLE 3/8" THICK HIGH POLISHED GLASS SHELVES.
- SHELVING WITH LOCKDOWN MECHANISM (NO HOLES IN CABINET).
- 165-DEGREE PROPRIETARY SOFT CLOSE HEAVY DUTY HINGES.
- MUST SPECIFIY LEFT OR RIGHT DOOR HINGING; NON REVERSIBLE DUE TO WIRING.
- BRIGHTNESS: 3300 LUMENS
- HARDWIRE TO WALL SWITCH TO OPERATE.
- FULL GASKET BEHIND DOOR.
- HIGH RESOLUTION SILVER PLATE GLASS MIRRORS FRONT, BACK OF DOOR AND BACK WALL.
- BACK WALL MIRROR FULLY SEALED.
- PACKED IN FOUR WALL (FOLDED DOUBLE WALL) CORRUGATION.